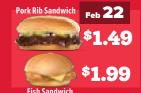

\$3.39 1/4 lb Bacon Cheeseburger or Mushroom & Swiss

**\$1.69 Pork Rib** Sandwich

**\$2** OFF Take Home Meals®

Jan 20 - Feb 2

\$1.00 OFF any size Fresh Blends®

<sup>\$</sup>6.99 Thin Crust Pizza \$**9.9**9 **Traditional Crust** Pizza