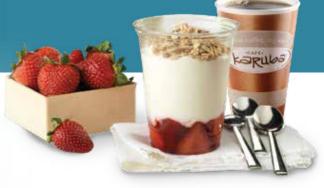

#### MEAL 3

#### Parfait & Coffee

Kitchen Cravings® Strawberry or Mixed Berry Parfait Karuba® Coffee - Black (16 fl oz) 270 Cal