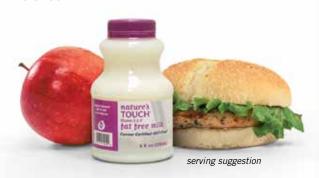

#### Sandwich & Fresh Fruit

Kitchen Cravings® Garlic & Herb Chicken Sandwich **Apple** Nature's Touch® Fat Free Milk (8 fl oz) 490 Cal