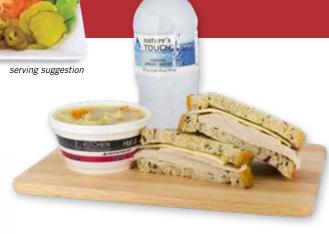

#### Sandwich & Carrots

Kitchen Cravings® Chicken Salad Sandwich on Italian Bread Bolthouse® Farm Baby-Cut Carrots (3 oz) Nature's Touch® Water 490 Cal