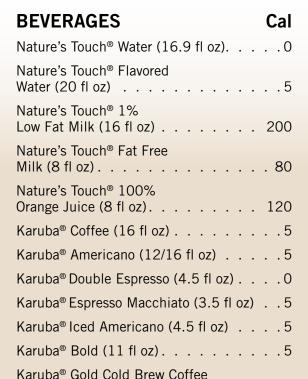

#### Hard Cooked Egg Cup & Fruit

Kitchen Cravings® Hard Cooked Eggs Fruit Cup Nature's Touch® Fat Free Milk (8 fl oz) 270-340 Cal