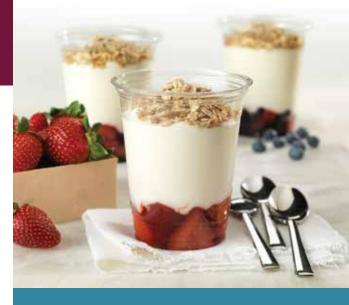

#### Parfait & Coffee

Kitchen Cravings® Strawberry or Mixed Berry Parfait Karuba® Coffee - Black (16 fl oz) 270 Cal